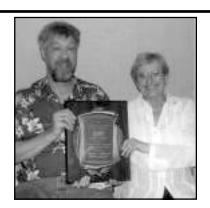

## Toni Snow Wins 2005 Oswald and James Jacoby Service Award

Toni Snow received the 2005 Oswald and James Jacoby Service Award at the Dallas Labor Day Regional. The Jacoby Service Award is given in memory of Oswald & Jim Jacoby. The annual award is given in recognition of an individual's outstanding volunteer service to District 16.

Eric Snow presents the Jacoby Award to his wife Toni Snow

1998 Eric Snow, Houston 1997 George & Leah Olivarri, Corpus 1996 Howard Wilkins, Abilene 1995 Barry Hagedorn, Houston 1994 Shirley Pagan, Corpus 1993 Jacque Tucker, San Antonio 1992 Henry Baer, Dallas 1991 Mary Williams, Austin 1990 Gerrie Owen, Dallas 1989 Dan & Joan Morse, Houston 1988 Jim Downs, Houston 1987 Judy Jacoby, Dallas 1986 Cissie Horton, San Antonio 1985 Sue Barber, San Antonio 1984 Ann Carb, Fort Worth 1983 Joyce Cook, Houston